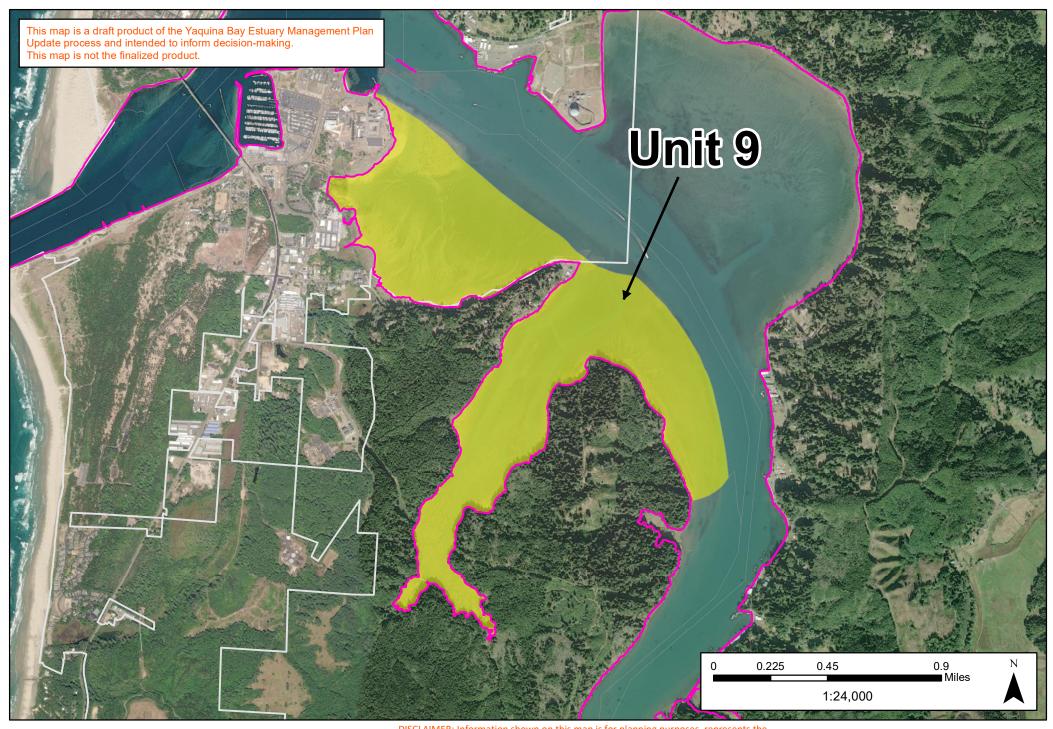

## **Estuary Management Unit: 9**

## Date: 5/30/2023,

Projection: NAD\_1983\_HARN\_StatePlane\_Oregon\_North\_FIPS\_3601\_Feet\_Intl Data Source: Lincoln County, "YEMP\_MUs", (2023)

DISCLAIMER: Information shown on this map is for planning purposes, represents the conditions that exist at the map date, and is subject to change. This information or data is provided with the understanding that conclusions drawn from such information are the responsibility of the user. Refer to the original source documentation to better understand the data sources, results, methodologies and limitations of each dataset presented. Lincoln County makes no claims, representations or warranties as to the accuracy or completeness of these external data layers.

## Legend