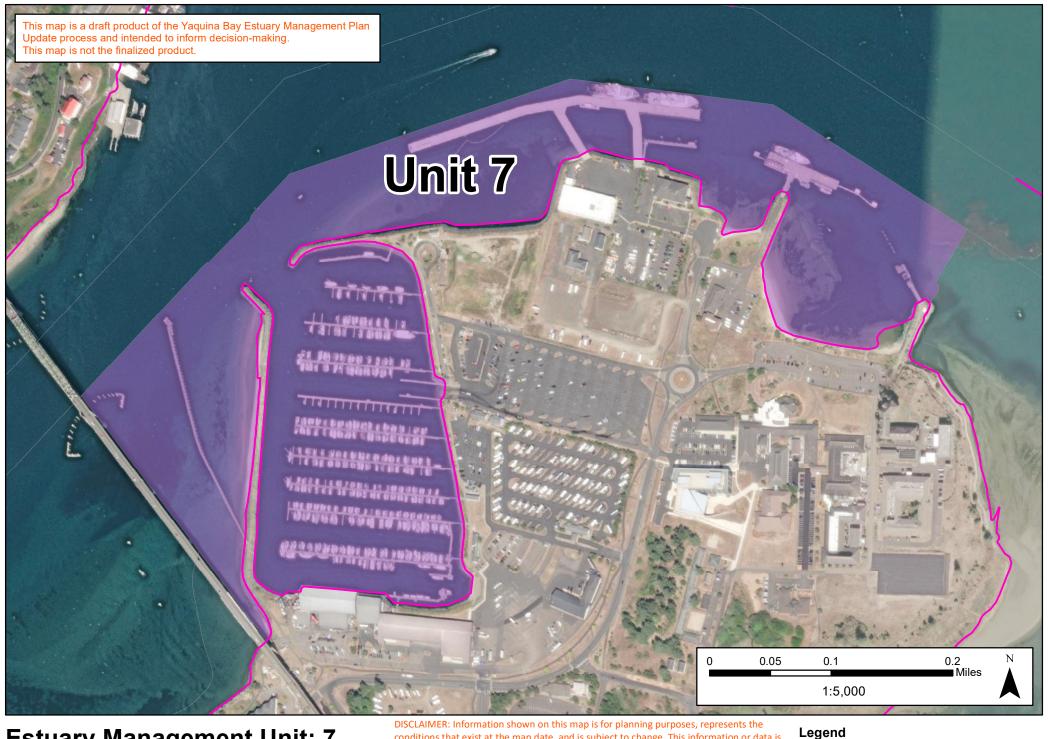

## **Estuary Management Unit: 7**

Projection: NAD\_1983\_HARN\_StatePlane\_Oregon\_North\_FIPS\_3601\_Feet\_Intl Data Source: Lincoln County, "YEMP\_MUs", (2023)

conditions that exist at the map date, and is subject to change. This information or data is provided with the understanding that conclusions drawn from such information are the responsibility of the user. Refer to the original source documentation to better understand the data sources, results, methodologies and limitations of each dataset presented. Lincoln County makes no claims, representations or warranties as to the accuracy or completeness of these external data layers.

Natural Units **Conservation Units**  **Estuary Boundary** City Limits

Development Units ---- Railroad