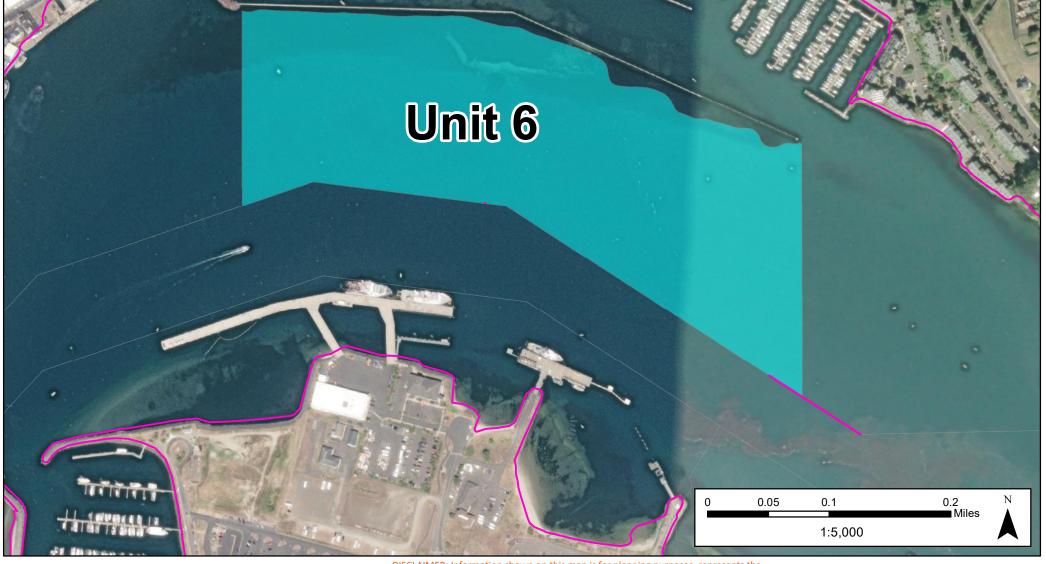

## Estuary Management Unit: 6

Date: 5/30/2023,

Projection: NAD\_1983\_HARN\_StatePlane\_Oregon\_North\_FIPS\_3601\_Feet\_Intl Data Source: Lincoln County, "YEMP\_MUs", (2023)

DISCLAIMER: Information shown on this map is for planning purposes, represents the conditions that exist at the map date, and is subject to change. This information or data is provided with the understanding that conclusions drawn from such information are the responsibility of the user. Refer to the original source documentation to better understand the data sources, results, methodologies and limitations of each dataset presented. Lincoln County makes no claims, representations or warranties as to the accuracy or completeness of these external data layers.