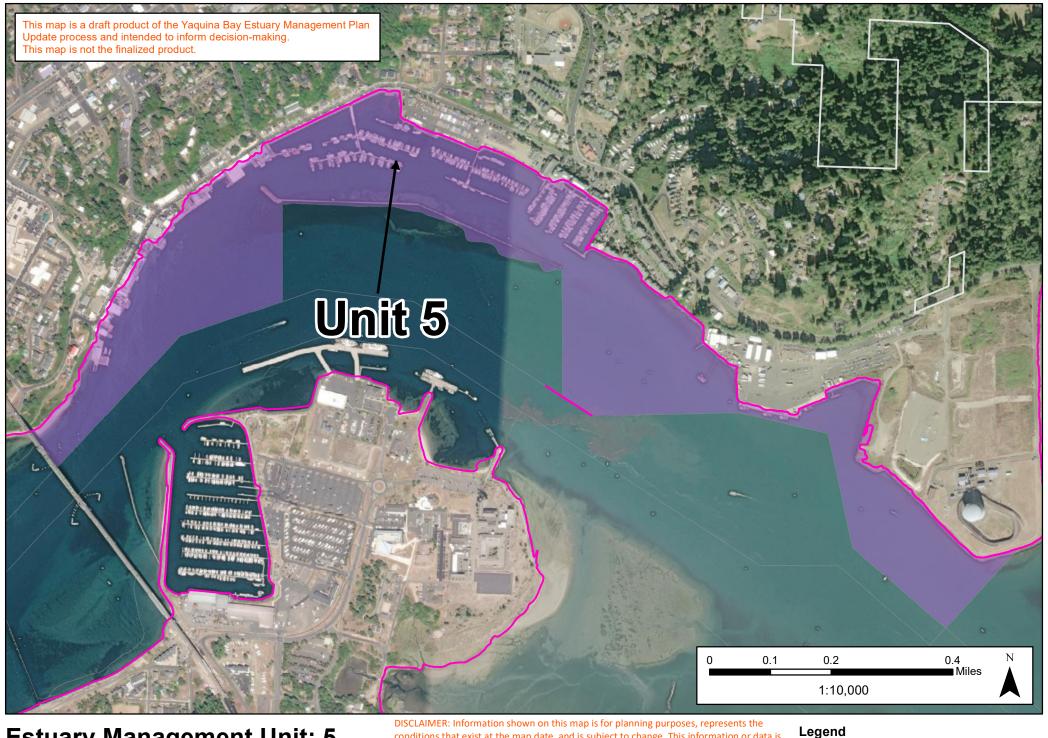

## **Estuary Management Unit: 5**

Projection: NAD\_1983\_HARN\_StatePlane\_Oregon\_North\_FIPS\_3601\_Feet\_Intl Data Source: Lincoln County, "YEMP\_MUs", (2023)

conditions that exist at the map date, and is subject to change. This information or data is provided with the understanding that conclusions drawn from such information are the responsibility of the user. Refer to the original source documentation to better understand the data sources, results, methodologies and limitations of each dataset presented. Lincoln County makes no claims, representations or warranties as to the accuracy or completeness of these external data layers.

## Natural Units **Estuary Boundary** City Limits **Conservation Units** Development Units — Railroad