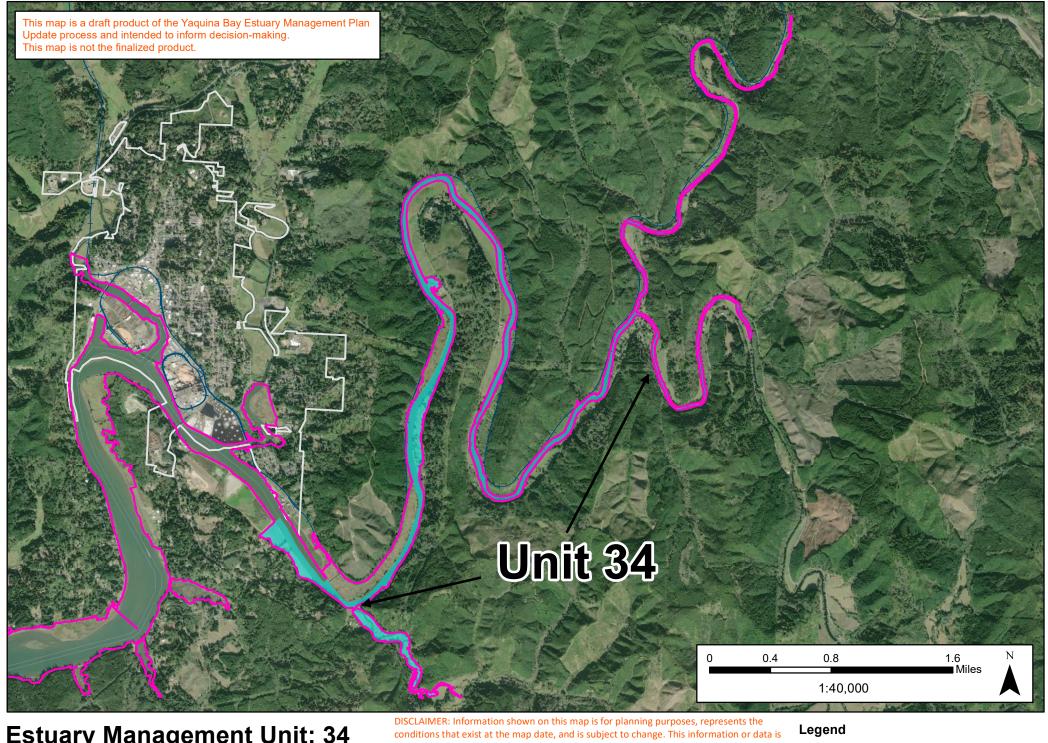

## **Estuary Management Unit: 34**

Projection: NAD\_1983\_HARN\_StatePlane\_Oregon\_North\_FIPS\_3601\_Feet\_Intl Data Source: Lincoln County, "YEMP\_MUs", (2023)

provided with the understanding that conclusions drawn from such information are the responsibility of the user. Refer to the original source documentation to better understand the data sources, results, methodologies and limitations of each dataset presented. Lincoln County makes no claims, representations or warranties as to the accuracy or completeness of these external data layers.

## Natural Units **Estuary Boundary Conservation Units** City Limits Development Units — Railroad