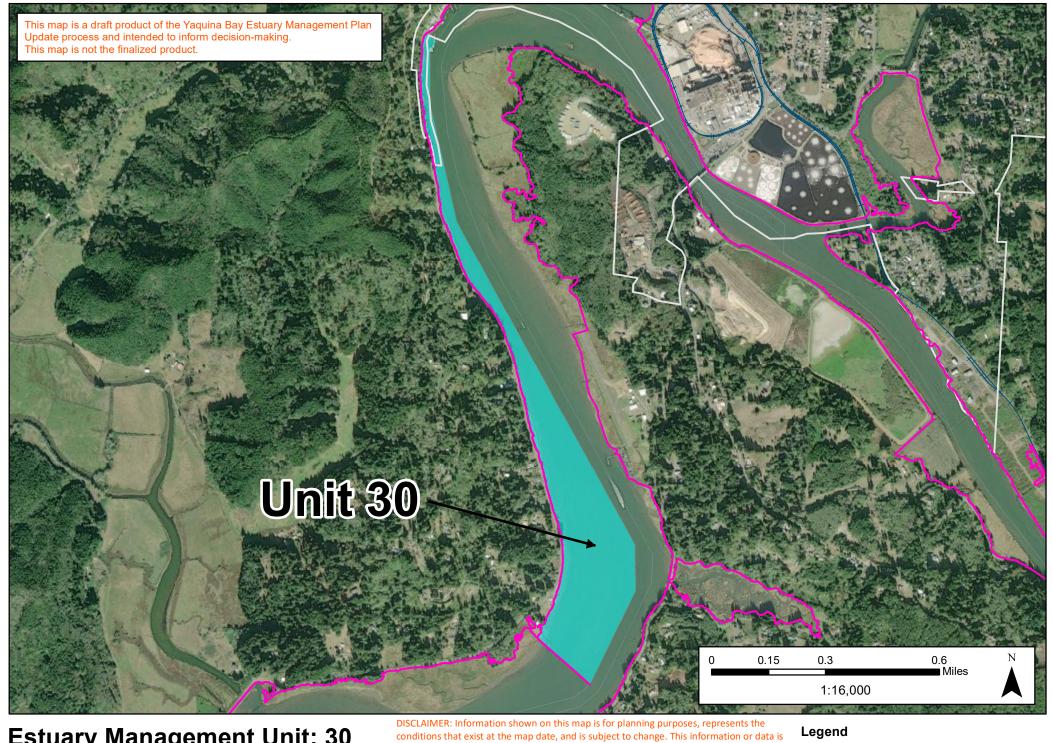

## **Estuary Management Unit: 30**

Projection: NAD\_1983\_HARN\_StatePlane\_Oregon\_North\_FIPS\_3601\_Feet\_Intl Data Source: Lincoln County, "YEMP\_MUs", (2023)

provided with the understanding that conclusions drawn from such information are the responsibility of the user. Refer to the original source documentation to better understand the data sources, results, methodologies and limitations of each dataset presented. Lincoln County makes no claims, representations or warranties as to the accuracy or completeness of these external data layers.