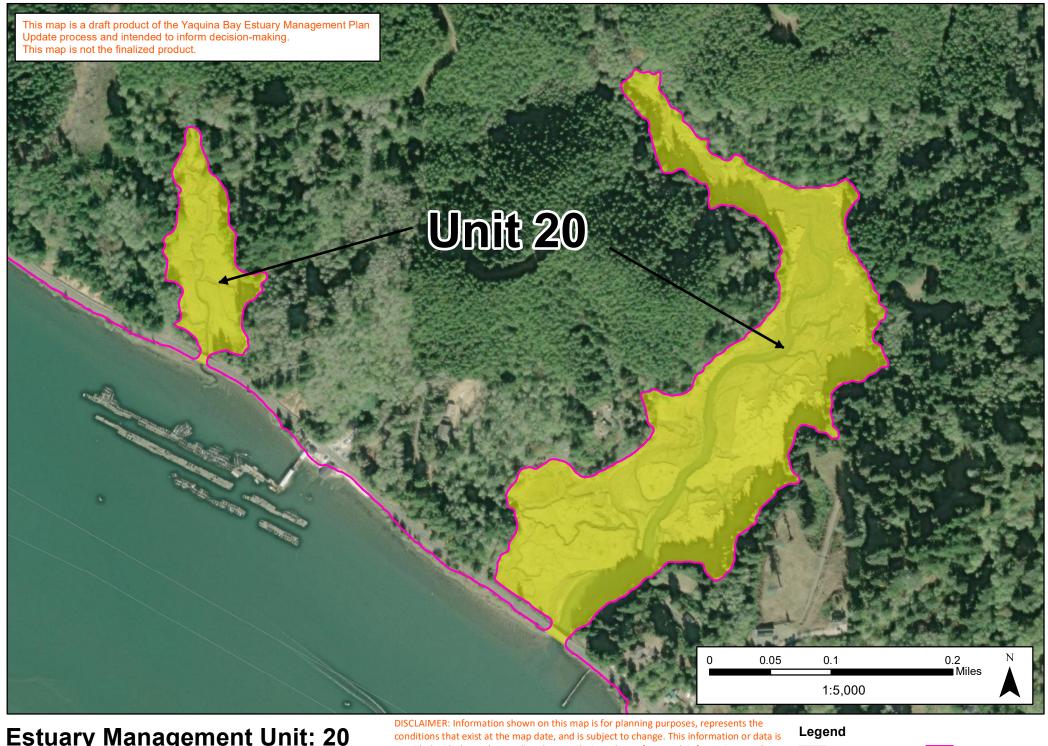

## **Estuary Management Unit: 20**

Projection: NAD\_1983\_HARN\_StatePlane\_Oregon\_North\_FIPS\_3601\_Feet\_Intl Data Source: Lincoln County, "YEMP\_MUs", (2023)

provided with the understanding that conclusions drawn from such information are the responsibility of the user. Refer to the original source documentation to better understand the data sources, results, methodologies and limitations of each dataset presented. Lincoln County makes no claims, representations or warranties as to the accuracy or completeness of these external data layers.