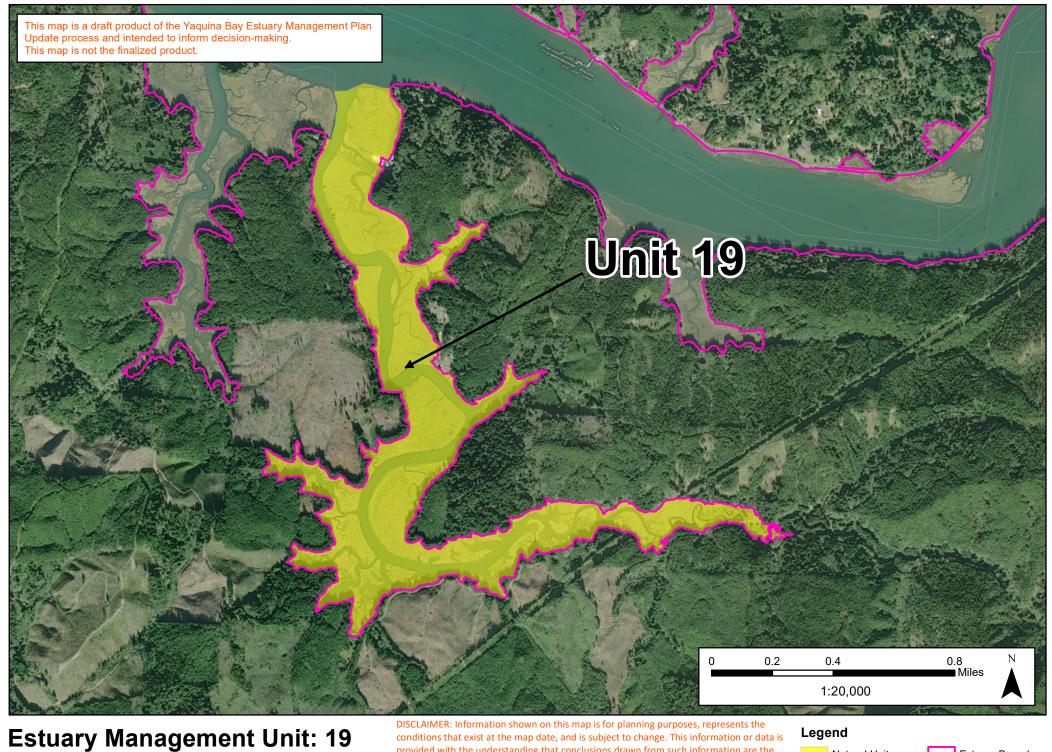

Projection: NAD\_1983\_HARN\_StatePlane\_Oregon\_North\_FIPS\_3601\_Feet\_Intl Data Source: Lincoln County, "YEMP\_MUs", (2023)

provided with the understanding that conclusions drawn from such information are the responsibility of the user. Refer to the original source documentation to better understand the data sources, results, methodologies and limitations of each dataset presented. Lincoln County makes no claims, representations or warranties as to the accuracy or completeness of these external data layers.

## Natural Units **Estuary Boundary** City Limits **Conservation Units** Development Units — Railroad