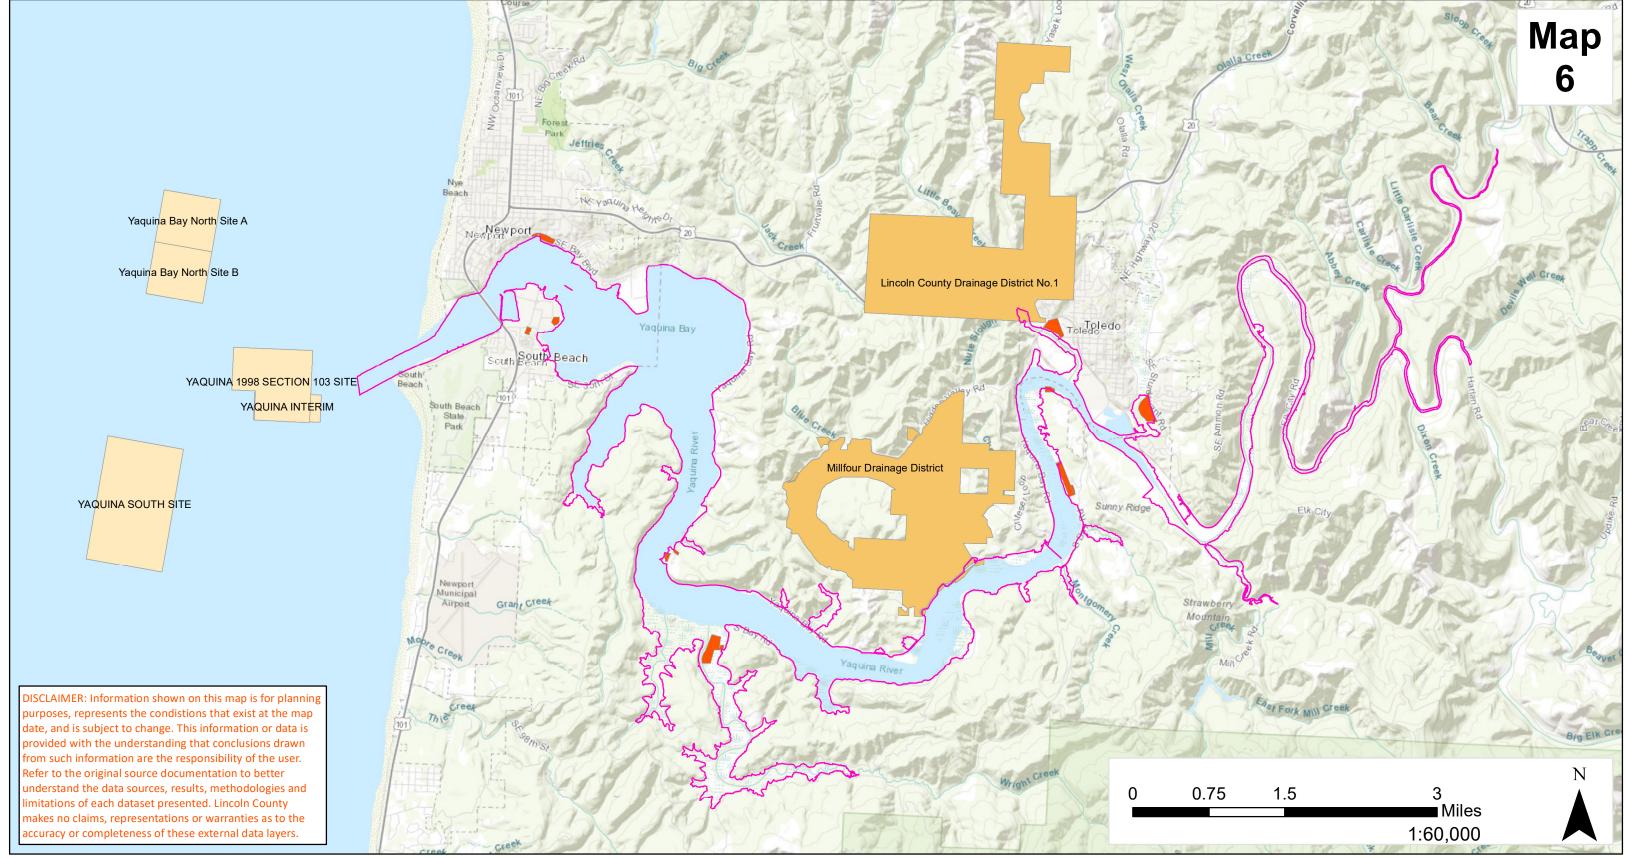

## **Current and Historic Diking, Dredge Material Disposal Sites and USACE Placement Areas**

This map is a draft interim product of the Yaquina Bay Estuary Management Plan Update process intended to inform decision-making. This map is not the finalized product.

## Legend Current and Historic Diking Dredge Material Disposal Sites USACE Placement Areas