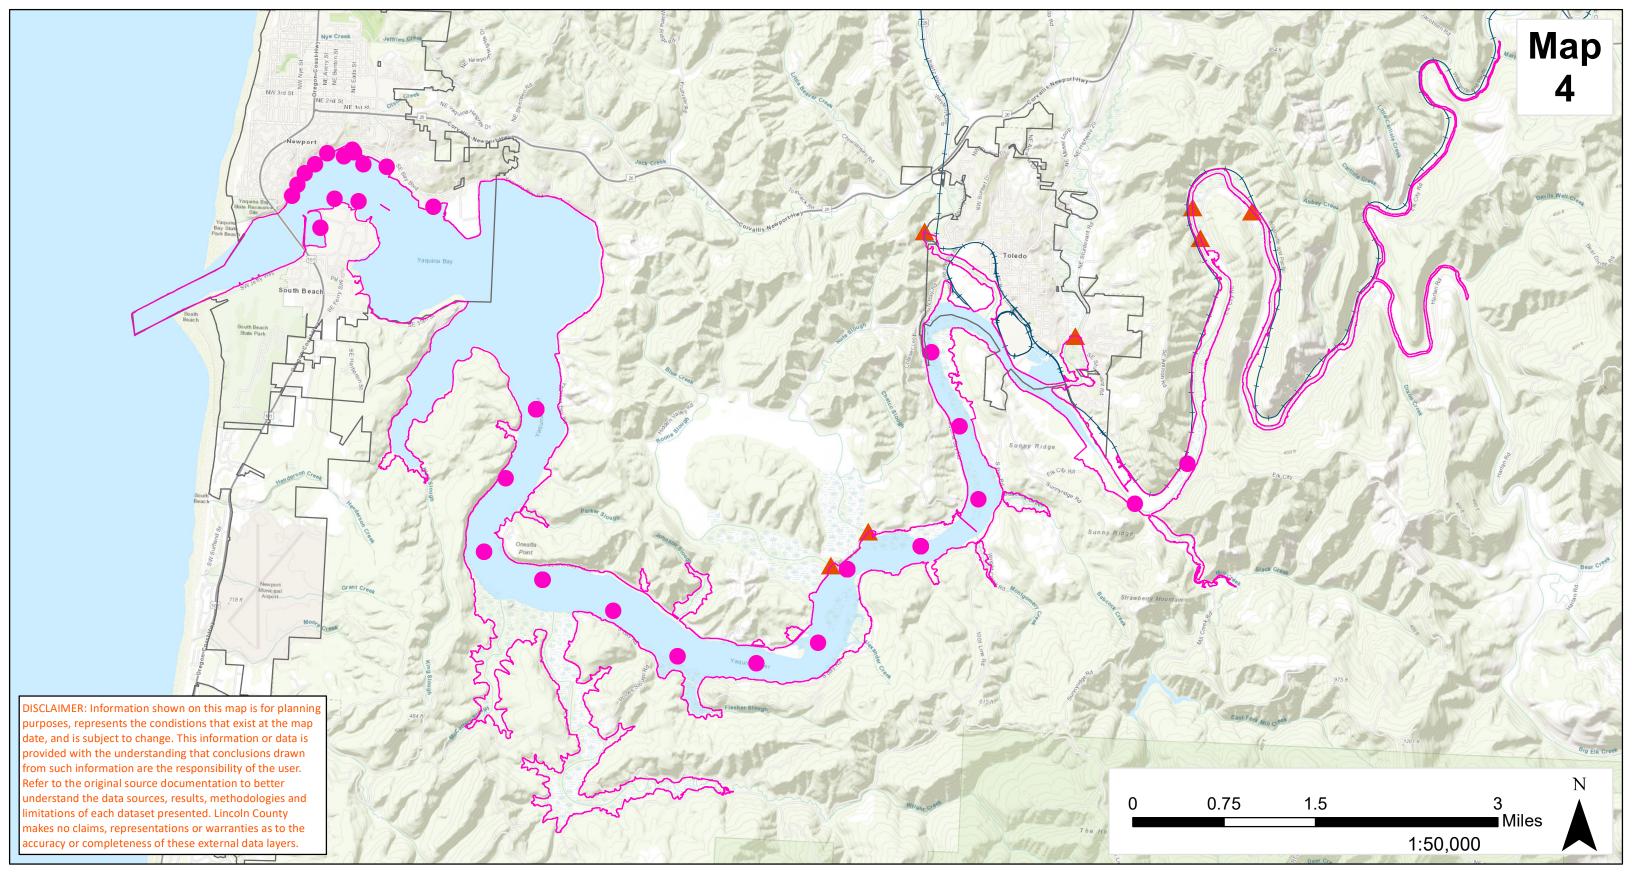

## **Port Facilities and Tide Gates**

This map is a draft interim product of the Yaquina Bay Estuary Management Plan Update process intended to inform decision-making. This map is not the finalized product.

Date: 5/30/2023, Projection: NAD\_1983\_HARN\_StatePlane\_Oregon\_North\_FIPS\_3601\_Feet\_Intl
Data Source: OCMP, "TidegatesinOregonEstuariesOCMP2011" (2011); Office of the Assistant Secretary for Research and Technology/Bureau of Transportation Statistics (BTS)
National Transportation Atlas Database (NTAD), and US Army Corps of Engineers (USACE) Navigation Data Center (2019); georeferenced by IPRE (2023)