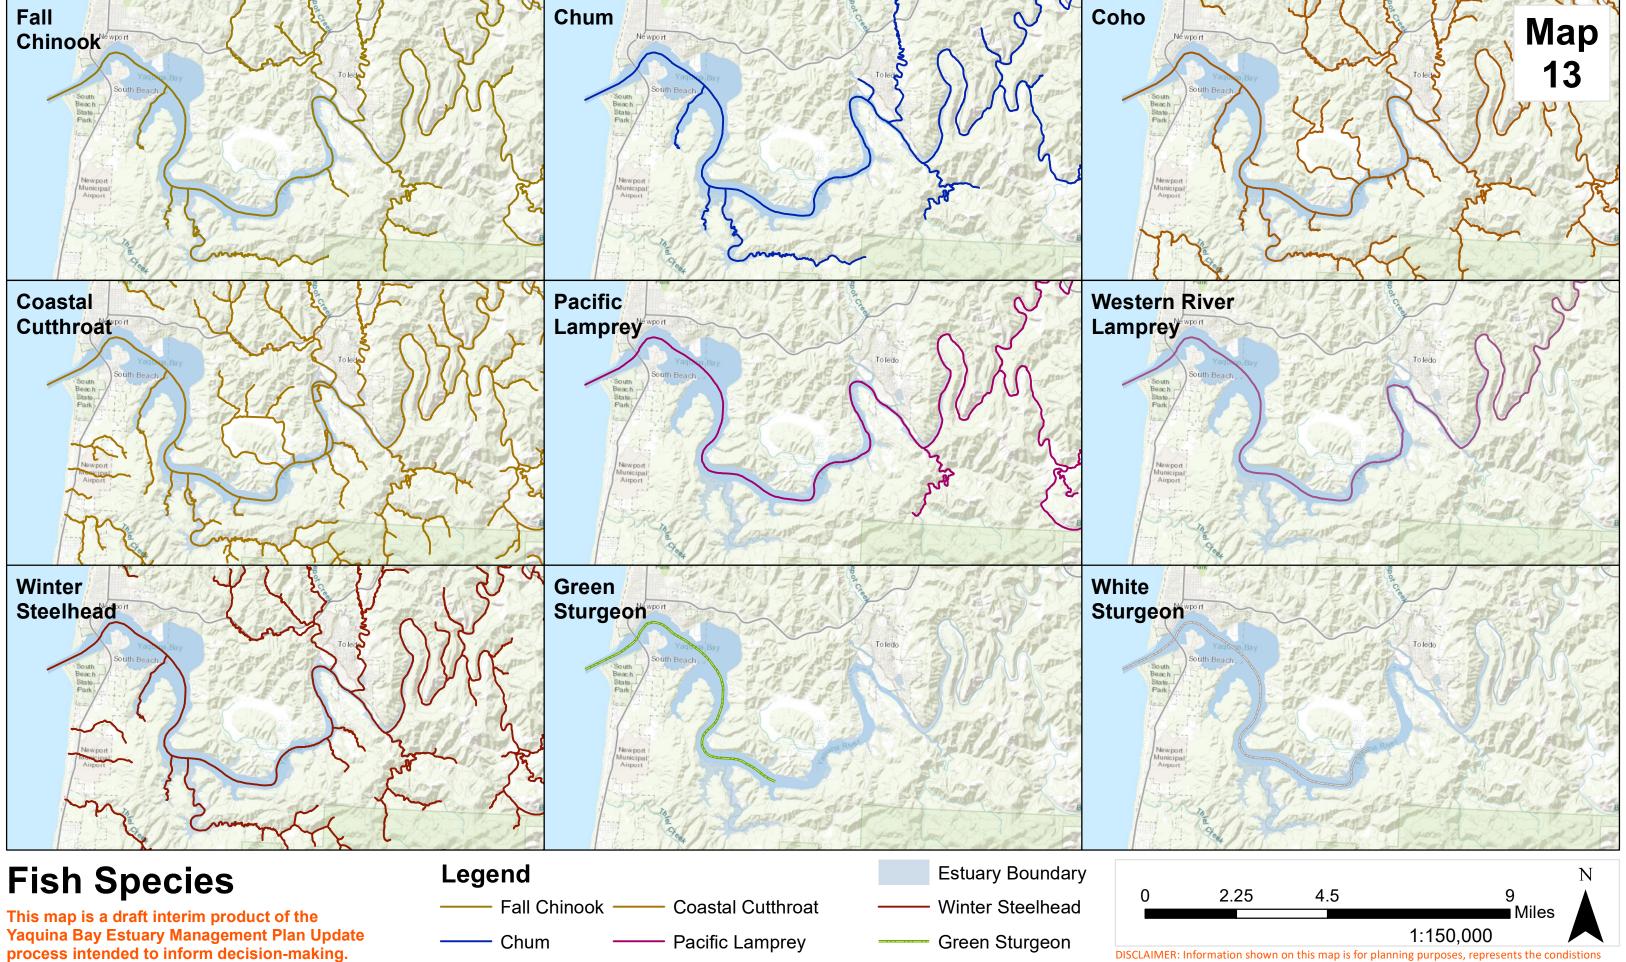

Western River Lamprey

White Sturgeon

Date: 5/30/2023, Projection: NAD\_1983\_HARN\_StatePlane\_Oregon\_North\_FIPS\_3601\_Feet\_Intl Data Source: US Fish and Wildlife, "Oregon Fish Habitat Distribution" (2023)

Coho

This map is not the finalized product.

DISCLAIMER: Information shown on this map is for planning purposes, represents the condistions that exist at the map date, and is subject to change. This information or data is provided with the understanding that conclusions drawn from such information are the responsibility of the user. Refer to the original source documentation to better understand the data sources, results, methodologies and limitations of each dataset presented. Lincoln County makes no claims, representations or warranties as to the accuracy or completeness of these external data layers.